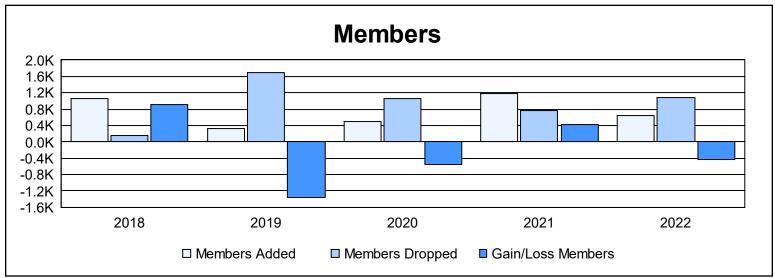

District 315B1 As of June 2022 Cumulative

| Year      | New<br>Clubs | Dropped<br>Clubs | Gain/<br>Loss<br>Clubs | New<br>Members | Charter<br>Members | Reinstate<br>Members | Transfer<br>Members | Total<br>Member<br>Added | Total<br>Members<br>Dropped | Gain/<br>Loss<br>Members |
|-----------|--------------|------------------|------------------------|----------------|--------------------|----------------------|---------------------|--------------------------|-----------------------------|--------------------------|
| 2017-2018 | 31           | 1                | 30                     | 380            | 642                | 20                   | 5                   | 1,047                    | 145                         | 902                      |
| 2018-2019 | 2            | 63               | -61                    | 225            | 77                 | 24                   | 0                   | 326                      | 1,683                       | -1,357                   |
| 2019-2020 | 15           | 27               | -12                    | 160            | 326                | 10                   | 7                   | 503                      | 1,053                       | -550                     |
| 2020-2021 | 35           | 11               | 24                     | 239            | 822                | 106                  | 15                  | 1,182                    | 769                         | 413                      |
| 2021-2022 | 13           | 32               | -19                    | 184            | 378                | 40                   | 35                  | 637                      | 1,078                       | -441                     |
| Average   | 19           | 27               | -8                     | 238            | 449                | 40                   | 12                  | 739                      | 946                         | -207                     |