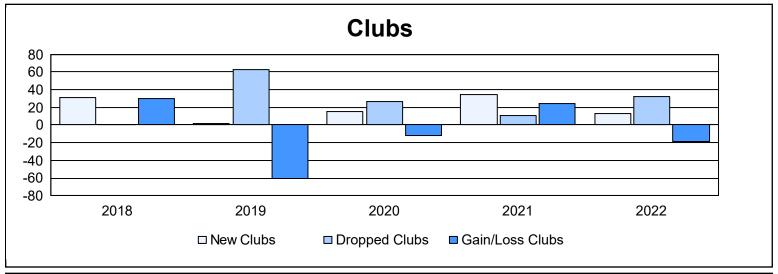

District 315B1 As of June 2022 Cumulative

| Year      | New<br>Clubs | Dropped<br>Clubs | Gain/<br>Loss<br>Clubs | New<br>Members | Charter<br>Members | Reinstate<br>Members | Transfer<br>Members | Total<br>Member<br>Added | Total<br>Members<br>Dropped | Gain/<br>Loss<br>Members |
|-----------|--------------|------------------|------------------------|----------------|--------------------|----------------------|---------------------|--------------------------|-----------------------------|--------------------------|
| 2017-2018 | 31           | 1                | 30                     | 380            | 642                | 20                   | 5                   | 1,047                    | 145                         | 902                      |
| 2018-2019 | 2            | 63               | -61                    | 225            | 77                 | 24                   | 0                   | 326                      | 1,683                       | -1,357                   |
| 2019-2020 | 15           | 27               | -12                    | 160            | 326                | 10                   | 7                   | 503                      | 1,053                       | -550                     |
| 2020-2021 | 35           | 11               | 24                     | 239            | 822                | 106                  | 15                  | 1,182                    | 769                         | 413                      |
| 2021-2022 | 13           | 32               | -19                    | 184            | 378                | 40                   | 35                  | 637                      | 1,078                       | -441                     |
| Average   | 19           | 27               | -8                     | 238            | 449                | 40                   | 12                  | 739                      | 946                         | -207                     |